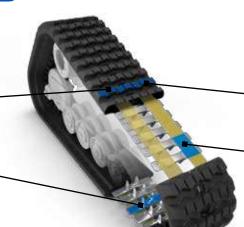

## SINGLE-CURE TECHNOLOGY WITH NEXT GENERATION RUBBER COMPOUND

 Promotes even tread wearing for long, predictable tread life

#### TRACKGUARD IRON CORE

Improves rolling path life for reduced failures and enhanced durability

## OPTIMIZED TREAD PATTERN WITH NEXT GENERATION RUBBER COMPOUND

 Maintains excellent traction throughout tread life

#### **ENDLESS HIGH-TENSILE STEEL CABLES**

 Eliminates unexpected downtime due to cable/track breakage

| WIDTH | LINKS                      | PITCH | TREAD | GUIDING | METAL PIECE | METAL PIECE TYPE |
|-------|----------------------------|-------|-------|---------|-------------|------------------|
| 320   | 45,46,48,49,50,52,53,54,56 | 86    | В     | В       | E           | CONVENTIONAL     |
| 320   | 46,48,52                   | 86    | В     | J       | W           | RAILTYPE         |
| 400   | 49,50,52,53,54,55,56       | 86    | В     | В       | E           | CONVENTIONAL     |
| 450   | 48,5                       | 100   | В     | J       | E           | RAILTYPE         |
| 450   | 52,55,56,58,59,60,63,65    | 86    | В     | В       | E           | CONVENTIONAL     |