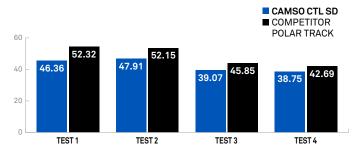

#### **BREAKING DISTANCE TEST (in)**

Throughout the entire tests, Camso's **braking distance on ice is 13% lower than competitor** offering a better handling and lower slippage

Test based on Camso CTL SD 320x86x49 and competitor polar track 320x86x49