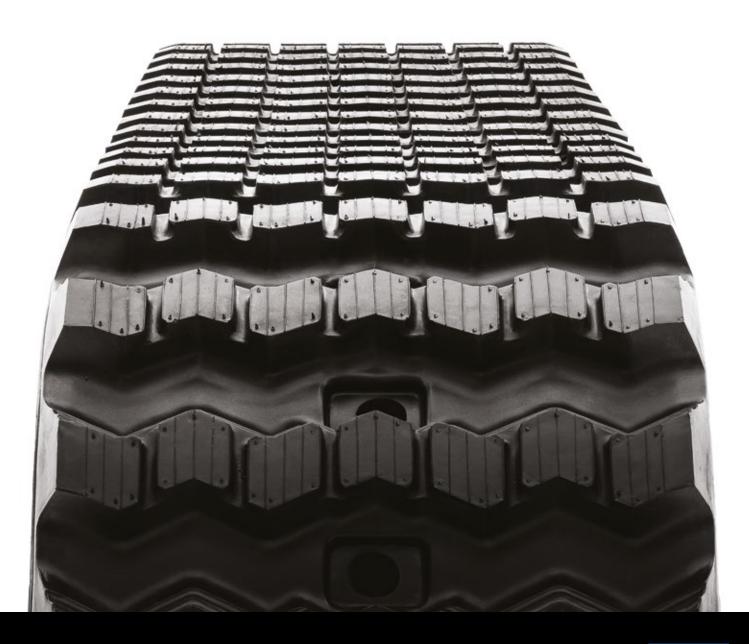

# CAMSO CTL SD





## ALL-SEASON TRACTION AND DURABILITY

The versatile solution for compact track loaders. On top of excellent performance all year long their enhanced durability and traction make them the best choice for use on various surface conditions.

### **PERFORMANCE**

TREAD LIFE

FAILURE RESISTANCE

TRACTION



camso.co

## CAMSO CTL SD

## SINGLE-CURE TECHNOLOGY WITH NEXT GENERATION RUBBER COMPOUND

 Promotes even tread wearing for long, predictable tread life

#### TRACKGUARD IRON CORE

Improves rolling path life for reduced failures and enhanced durability



## OPTIMIZED TREAD PATTERN WITH NEXT GENERATION RUBBER COMPOUND

 Maintains excellent traction throughout tread life

#### **ENDLESS HIGH-TENSILE STEEL CABLES**

 Eliminates unexpected downtime due to cable/track breakage

| WIDTH | LINK