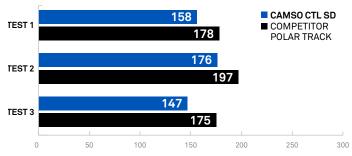

#### **BREAKING DISTANCE TEST (in)**

Throughout the entire tests, Camso's **braking distance on ice is 13% lower than competitor** offering a better handling and lower slippage

Test based on Camso CTL SD 320x86x49 and competitor polar track 320x86x49