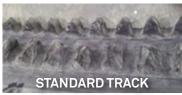

#### TRACK LIFE (180 hours)

After 180 hours of aggressive testing, the standard track failed, while the Camso track continued for 20 hours more. Which means that Camso track provides at least 10% more life.