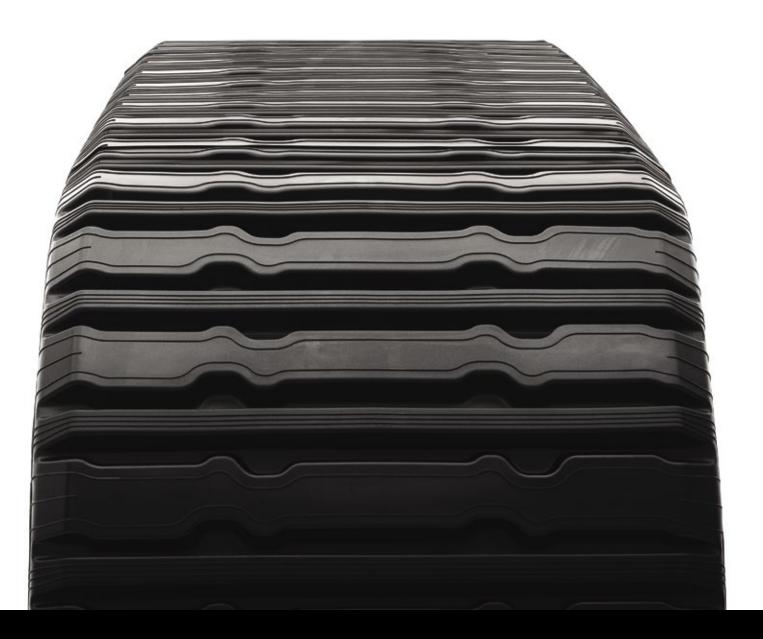

### VERSATILE TREAD PATTERN MATCHED WITH ADVANCED RUBBER COMPOUND

 Maintains good traction throughout tread life

| TRACK WIDTH<br>[in] [mm] |     | TRACK LENGTH<br>[in] [mm] |      | PITCH<br>[in] [mm] |     | NUMBER<br>OF DRIVE LUG | TREAD |
|--------------------------|-----|---------------------------|------|--------------------|-----|------------------------|-------|
| 15                       | 381 | 166                       | 4216 | 4                  | 100 | 42                     | MTL1  |
| 18                       | 457 | 200                       | 5080 | 4                  | 100 | 51                     | MTL2  |
| 18                       | 457 | 220                       | 5588 | 4                  | 100 | 56                     | MTL2  |
| 18                       | 457 | 201                       | 5105 | 4                  | 100 | 51                     | MTL2  |

#### TREAD PATTERN