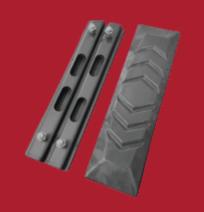

### **BOLT-ON PADS**

Bolt on pads are very popular for excavators which have bolt holes pre-drilled in the steel pads. These are available in various sizes.

Please have available for us the width of the steel track pad and bolt hole spacings.

# CLIP-ON PADS

Clip-on type rubber pads are available for use when you do not have pre-drilled bolt holes in your steel pads. These versatile pads are available for a range of different machines.

In order to correctly identify which clip-on pads you require, it is necessary for us to know the following information: Track pad width (mm), total number of pads, and track chain pitch.