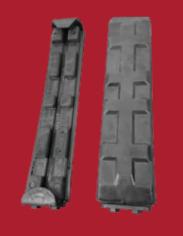

# CLIP-ON PADS

Clip-on type rubber pads are available for use when you do not have pre-drilled bolt holes in your steel pads. These versatile pads are available for a range of different machines.

In order to correctly identify which clip-on pads you require, it is necessary for us to know the following information: Track pad width (mm), total number of pads, and track chain pitch.