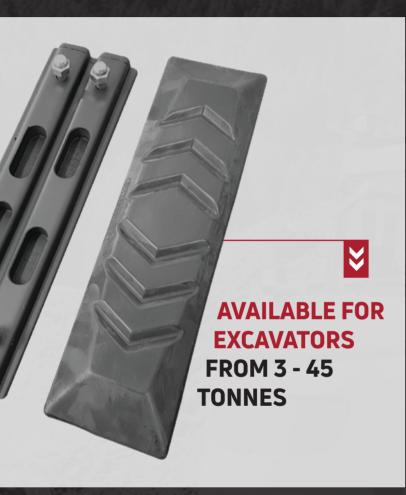

# RUBBER PADS

Our range of rubber pads are exclusively manufactured for Mainline Track. They're available for tracked excavators 3 - 45 tonnes.

This unique system of heavy duty rubber pads allows you to retain your existing steel tracks for use on rough terrains. They can then be converted to rubber when working on surfaces that must not get damaged. The rubber pads can be easily fitted in minimal time. This system allows you to interchange between steel and rubber depending on site conditions without ever changing the tracks.

### **BOLT-ON PADS**

Bolt on pads are very popular for excavators which have bolt holes pre-drilled in the steel pads. These are available in various sizes.

Please have available for us the width of the steel track pad and bolt hole spacings.

# CLIP-ON PADS

Clip-on type rubber pads are available for use when you do not have pre-drilled bolt holes in your steel pads. These versatile pads are available for a range of different machines.

In order to correctly identify which clip-on pads you require, it is necessary for us to know the following information: Track pad width (mm), total number of pads, and track chain pitch.