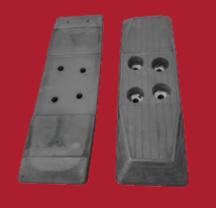

### **BOLT-ON PADS**

Bolt on pads are very popular for excavators which have bolt holes pre-drilled in the steel pads. These are available in various sizes.

Please have available for us the width of the steel track pad and bolt hole spacings.