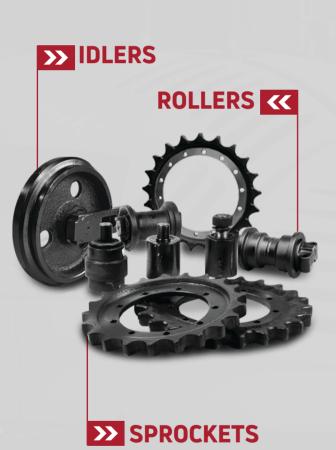

### **TRACK ROLLERS**

- >> TOP AND BOTTOM ROLLERS
- >> MANUFACTURED FROM HEAT TREATED ALLOYS FOR UNIFORM HARDNESS
- LIFETIME LUBRICATED WITH SEALED ASSEMBLIES

### **LERS**

- IMPACT AND WEAR RESISTANT IDLER WHEELS FOR LONGER LIFE
- LIFETIME LUBRICATED BEARINGS
- SUPPLIED COMPLETE WITH SIDE **BLOCK MOUNTINGS FOR IMMEDIATE** FITTING

## **SPROCKETS**

- DESIGNED TO WORK UNDER THE MOST ARDUOUS CONDITIONS
- PRECISION MACHINED AND DEEP >> HARDENED TO GIVE LONG SERVICE

OEM South Korean final drives are available for a wide range of excavators from 1 - 8 tonnes, giving machine owners a guaranteed cost effective alternative to the genuine part. Our experienced sales team has a wealth of final drive knowledge to ensure we fulfill your final drive requirements quickly and cost effectively.