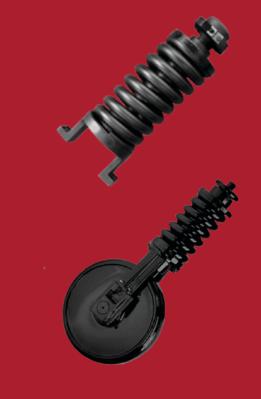

## TRACK ADJUSTERS

Recently added to the TUFF® range is a comprehensive selection of track adjuster assemblies for many of the popular excavator models on the market.

Maintaining correct track tension is critical for ensuring satisfactory track life. Track adjusters are designed to absorb shock and provide proper track tension, thus protecting idlers and track systems. Weak or broken recoil springs and poorly functioning adjusters may shorten track and idler life.

>> DESIGNED AND MANUFACTURED TO OEM SPECIFICATIONS

>> FULLY TESTED AND INSPECTED TO ENSURE CORRECT FITMENT AND PERFORMANCE

>> AVAILABLE FROM STOCK TO FIT MANY MODELS OF