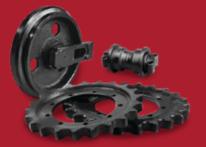

### **TRACK ROLLERS**

- >> TOP AND BOTTOM ROLLERS
- >> MANUFACTURED FROM HEAT TREATED ALLOYS FOR UNIFORM HARDNESS
- LIFETIME LUBRICATED WITH SEALED ASSEMBLIES

### **LERS**

- IMPACT AND WEAR RESISTANT IDLER WHEELS FOR LONGER LIFE
- LIFETIME LUBRICATED BEARINGS
- SUPPLIED COMPLETE WITH SIDE **BLOCK MOUNTINGS FOR IMMEDIATE** FITTING

## **SPROCKETS**

- DESIGNED TO WORK UNDER THE MOST ARDUOUS CONDITIONS
- PRECISION MACHINED AND DEEP >> HARDENED TO GIVE LONG SERVICE

OEM South Korean final drives are available for a wide range of excavators from 1 - 8 tonnes, giving machine owners a guaranteed cost effective alternative to the genuine part. Our experienced sales team has a wealth of final drive knowledge to ensure we fulfill your final drive requirements quickly and cost effectively.