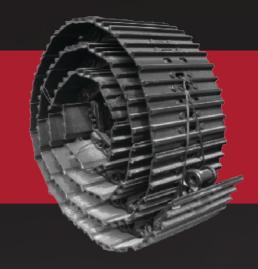

## EXCAVATOR STEEL TRACKS

A complete range of tracks and track groups available in stock. They can be customised with our range of 3 bar, 2 bar or 1 bar grousers up to 800mm long to service machines up to 40 tonne. To support our focus on reducing customer downtime and increasing productivity, we have ready assembled track groups up to 20 tonne. Speed of supply is coupled with peace of mind in our industry leading 2000 hour product warranty.

TUFFtrac® STEEL TRACK GROUPS IN STOCK UP TO 20 TONNE

RANGE OF LENGTHS AND STYLES TO SUIT CUSTOMERS TRACTION NEEDS

SHOE SWAP OVER SERVICE AVAII ABI F

MAINLINETRACK.CO.NZ