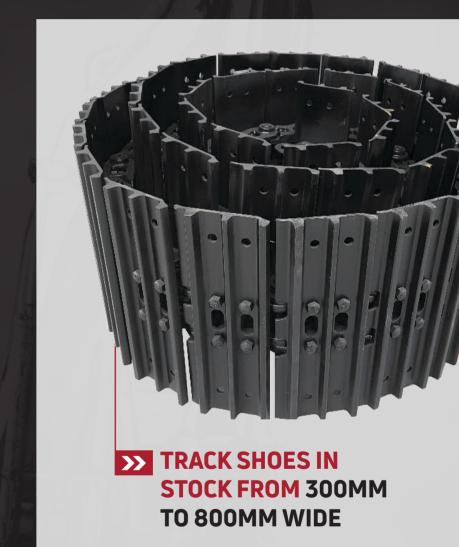

## EXCAVATOR STEEL TRACKS

A complete range of tracks and track groups available in stock. They can be customised with our range of 3 bar, 2 bar or 1 bar grousers up to 800mm long to service machines up to 40 tonne. To support our focus on reducing customer downtime and increasing productivity, we have ready assembled track groups up to 20 tonne. Speed of supply is coupled with peace of mind in our industry leading 2000 hour product warranty.

TUFFtrac® STEEL TRACK GROUPS IN STOCK UP TO 20 TONNE

RANGE OF LENGTHS AND STYLES TO SUIT CUSTOMERS TRACTION NEEDS

SHOE SWAP OVER SERVICE AVAII ABI F

MAINLINETRACK.CO.NZ