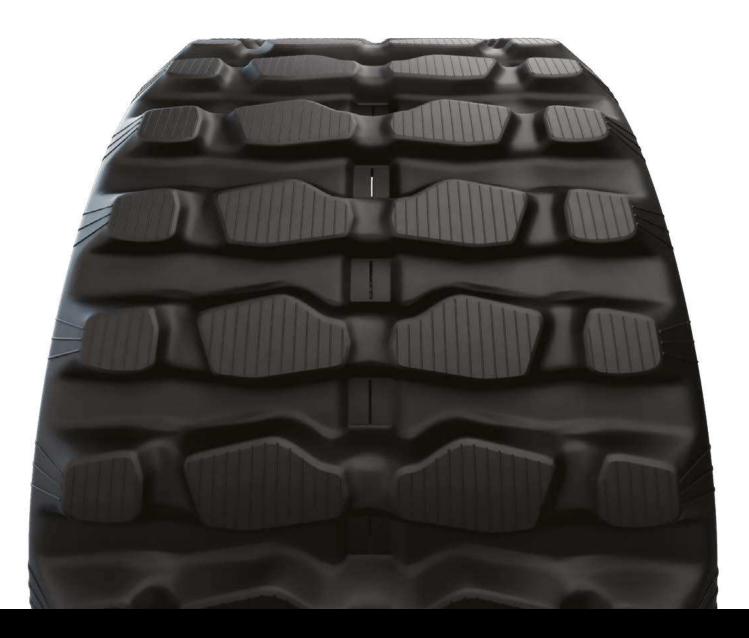

## STRAIGHT BAR TREAD PATTERN

Provides optimal traction

## TREAD PATTERN

AUTHORIZED DISTRIBUTOR:

camso.co